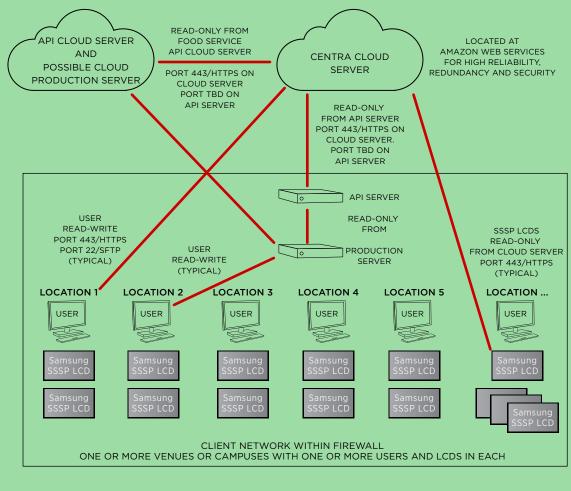

## CENTRA CLOUD SERVER

Shown here are Samsung SSSP LCDs connecting over the Internet to our Epicure Digital Centra Cloud Server that connects to your third-party food service menu planning & nutrition data base system This Epicure Digital Menu System ("System") uses our Epicure Digital Cloud Server ("Server") to integrate with the Computrition Hospitality Suite, Aurora FoodPro, CBORD Foodservice Suite and CBORD NetMenu systems (collectively "Food Service System") to control, maintain and schedule multimedia menus and content on Samsung Smart Signage Platform ("SSSP") LED LCDs that are also connected to your LAN. You will control the System via a web browser (Chrome, Firefox or Safari) on any other computer, Windows\* or Mac\*, that has local or Internet access to our Server.

Our Centra Server will query the Computrition XChange Gateway Server, FoodPro mySQL Server, or CBORD Menu Display Interface server (Collectively "API Server") within your firewalls (or a cloud if set up that way) at each meal period for the current menu data. The API Server will then query its Production Server for the data. Each SSSP LCD will then connect to our Server via the LCD's Ethernet or WiFi (WPA2 Security only) connection to receive and display HTML5 pages with the menu data from the Food Service System and all other content uploaded to our Server by you using its web-based content management system. The System is easily expandable with additional Samsung Smart Signage Platform LCDs.